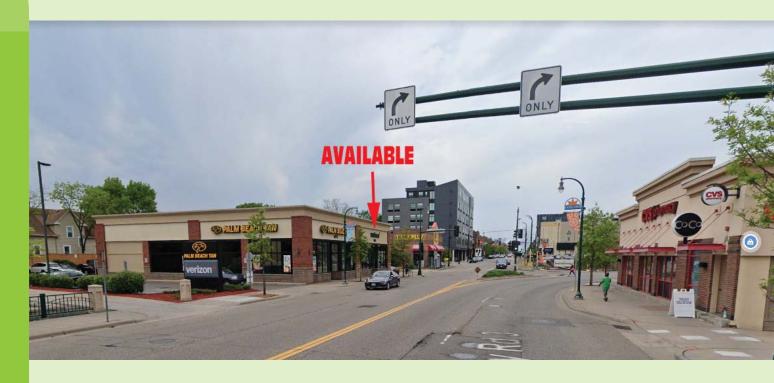

## **1015 LAKE STREET** (FORMER VERIZON WIRELESS SPACE)

1015 Lake Street MINNEAPOLIS, MN 55408

# **SQUARE FOOTAGE:** 3,261 SF End Cap **FEATURES:**

- Rare site opportunity, End Cap,
   Monument Signage, Off Street Parking
   lot
- Across from CVS, Target Express, and a very busy Core Power Yoga corporate location
- On main arterial road with lots of traffic
- Just East of Lake of the Isles and Calhoun (Bde Maka Ska)
- High density of population and employees

#### **FEATURES:**

- Rare site opportunity, End Cap,

  Monument Signage, Off Street Parking
  lot
- Across from CVS, Target Express, and a very busy Core Power Yoga corporate location
- On main arterial road with lots of traffic
- Just East of Lake of the Isles and Calhoun (Bde Maka Ska)
- High density of population and employees