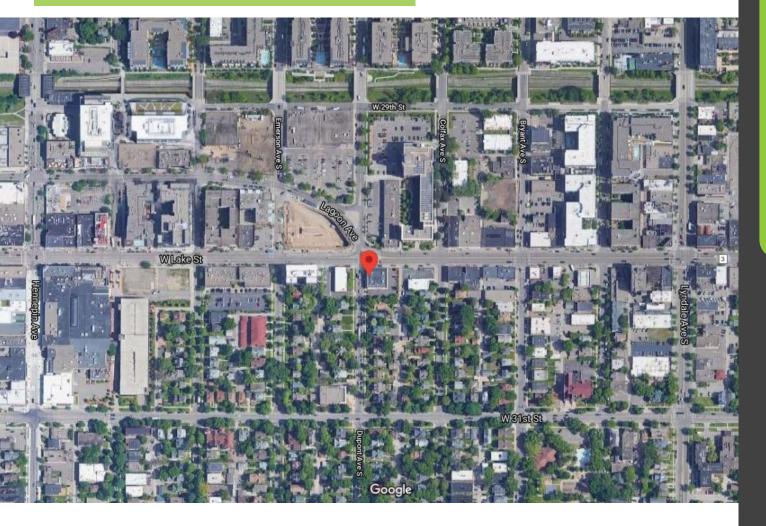

## **1015 LAKE STREET** (FORMER VERIZON WIRELESS SPACE)

1015 Lake Street MINNEAPOLIS, MN 55408

#### **1015 LAKE STREET** (FORMER VERIZON WIRELESS SPACE)

1015 Lake Street MINNEAPOLIS, MN 55408